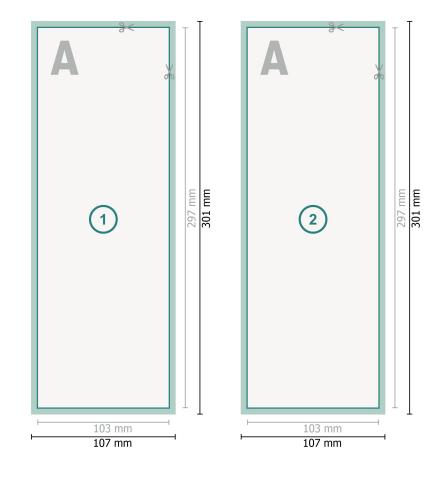

## Dataformat (incl. mm bleed):

10,7 x 30,1 cm

bleed: mm

**Trimmed size:** 10,3 x 29,7 cm

## Safety margin:

4 mm

Maintaining space between the text/information and the edge of the trimmed format prevents undesirable cuts.

## Explanation of symbols

Reading direction

— Trimmed size

— Data format

## Please note:

Allow for trim allowance and safety margin according to instructions.

Arrange background graphics, images or graphics up to the edge of the data format. Tolerances may occur during production due to cutting, punching and folding processes.