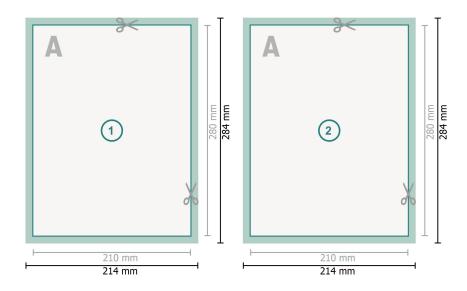

## Postcards with spot relief varnish, 21 x 28 cm

Dataformat (incl. mm bleed):

21,4 x 28,4 cm

bleed: mm

Trimmed size:

21 x 28 cm

Safety margin:

4 mm

Maintaining space between the text/information and the edge of the trimmed format prevents undesirable cuts.

## **Explanation of symbols**

Bleed

A

Reading direction

\_\_\_

Trimmed size

Data format

## Please note:

Allow for trim allowance and safety margin according to instructions.

Arrange background graphics, images or graphics up to the edge of the data format.

Tolerances may occur during production due to cutting, punching and folding processes.