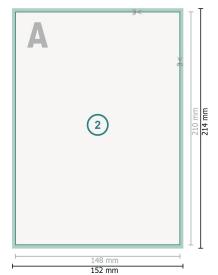

## Postcards with spot relief varnish, A5

Dataformat (incl. mm bleed):

15,2 x 21,4 cm

bleed:

mm

Trimmed size:

14,8 x 21 cm

Safety margin:

4 mm

Maintaining space between the text/information and the edge of the trimmed format prevents undesirable cuts.