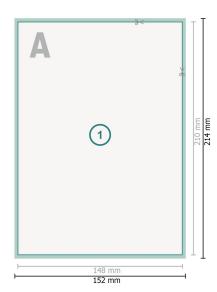

## Postcards with spot relief varnish, A5

Dataformat (incl. mm bleed):

15,2 x 21,4 cm

bleed:

mm

Trimmed size:

14,8 x 21 cm

Safety margin:

4 mm

Maintaining space between the text/information and the edge of the trimmed format prevents undesirable cuts.