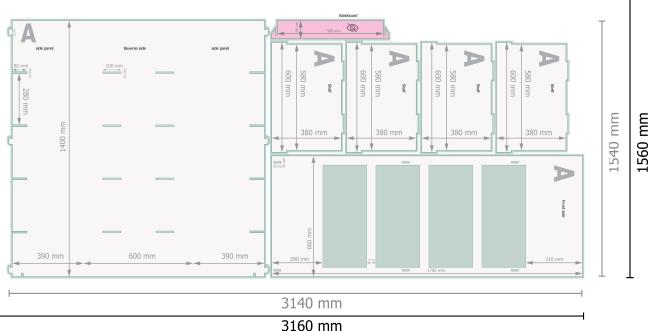

# Shelf displays for 4 shelves

Please remove the die line fom the download template before generating your printfiles. Please provide a second file (view file) to specify the position of the die line.

## Dataformat (incl. 10 mm bleed):

316 x 156 cm

#### Trimmed size:

314 x 154 cm

#### bleed:

10 mm

### Safety margin:

3 mm

Maintaining space between the text/information and the edge of the trimmed format prevents undesirable cuts.