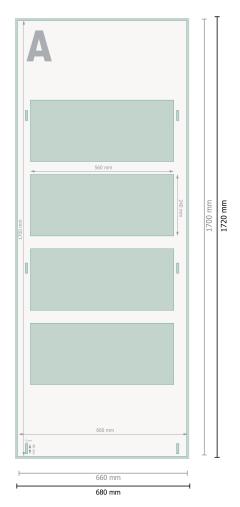

## Dataformat (incl. 10 mm bleed):

68 x 172 cm

## Trimmed size:

66 x 170 cm

#### bleed:

10 mm

## Safety margin:

3 mm

Maintaining space between the text/information and the edge of the trimmed format prevents undesirable cuts.