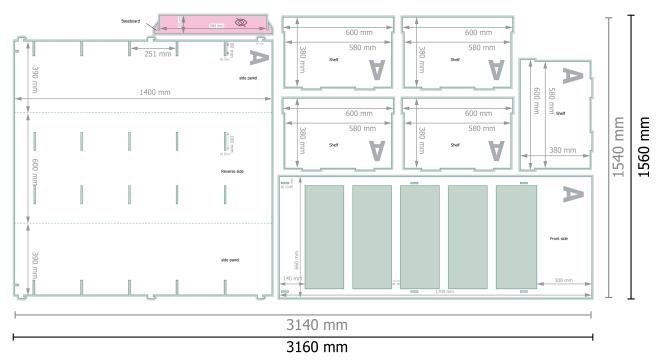

# Shelf displays for 5 shelves

Please remove the die line fom the download template before generating your printfiles. Please provide a second file (view file) to specify the position of the die line.

### Dataformat (incl. 10 mm bleed):

316 x 156 cm

#### Trimmed size:

314 x 154 cm

#### bleed:

10 mm