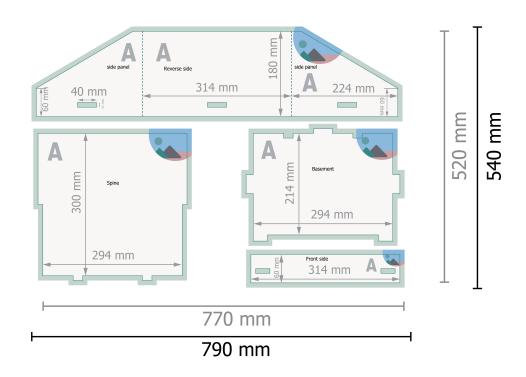

## Dataformat (incl. 10 mm bleed):

79 x 54 cm

## Trimmed size:

77 x 52 cm

### bleed:

10 mm

## Safety margin:

3 mm

Maintaining space between the text/information and the edge of the trimmed format prevents undesirable cuts.

# **Explanation of symbols**

Bleed

A

Reading direction

— Tr

Trimmed size

 $\boldsymbol{\vdash}$ 

→ Data format