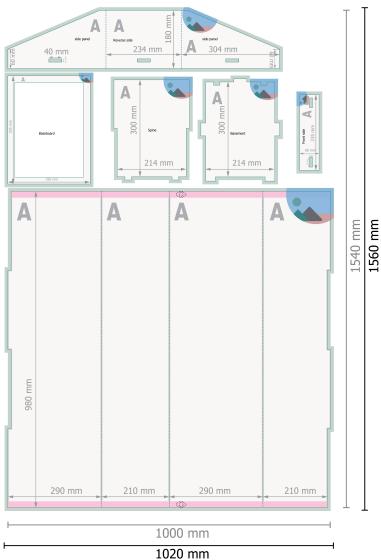

## Floor displays for products, deep

Dataformat (incl. 10 mm bleed):

102 x 156 cm

Trimmed size:

100 x 154 cm

bleed:

10 mm

Safety margin:

## **Explanation of symbols**

Bleed

Δ

Reading direction

 $\vdash \vdash$ 

Trimmed size

 $\vdash$ 

Data format

Limited visibility area

--- Creasing/Folding

## Please note:

Allow for trim allowance and safety margin according to instructions.

Arrange background graphics, images or graphics up to the edge of the data format.

Tolerances may occur during production due to cutting, punching and folding processes.