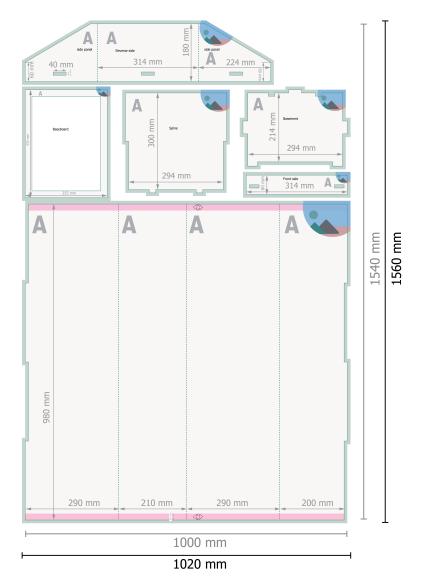

## Dataformat (incl. 10 mm bleed):

102 x 156 cm

Trimmed size: 100 x 154 cm

bleed: 10 mm

## Safety margin:

3 mm

Maintaining space between the text/information and the edge of the trimmed format prevents undesirable cuts.

## Explanation of symbols

Reading direction

- H Data format
- Limited visibility area
- --- Creasing/Folding

## Please note:

Allow for trim allowance and safety margin according to instructions. Arrange background graphics, images or graphics up to the edge of the data format. Tolerances may occur during production due to cutting, punching and folding processes.