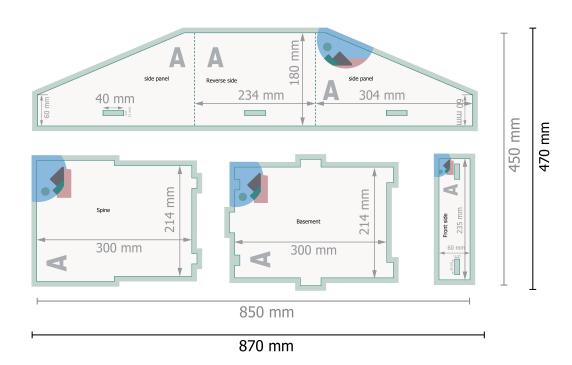

Printing data: Instructions and templates can be found under the menu item Printing data at www.onlineprinters.ie

Dataformat (incl. 10 mm bleed):

87 x 47 cm

Trimmed size:

85 x 45 cm

bleed:

10 mm

Safety margin:

3 mm

Maintaining space between the text/information and the edge of the trimmed format prevents undesirable cuts.