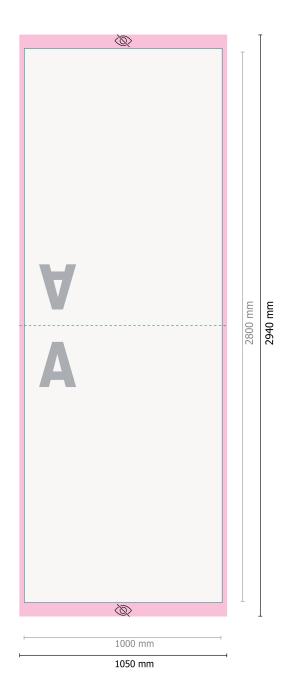

## Beanbags

Please remove the die line fom the download template before generating your printfiles. Please provide a second file (view file) to specify the position of the die line.

Data format:

105 x 294 cm

Visible area: 100 x 280 cm

Safety margin:

5 mm

Maintaining space between the text/information and the edge of the trimmed format prevents undesirable cuts.

## **Explanation of symbols**

Δ

Reading direction

 $\overline{\phantom{a}}$ 

→ Data format

invisible

-- Creasing/Folding