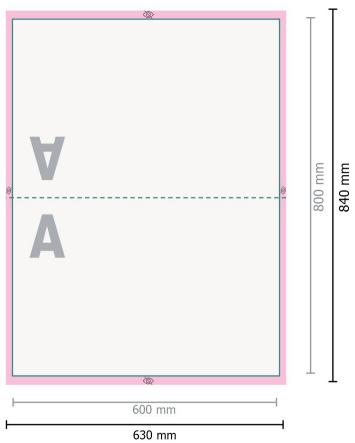

### Data format:

63 x 84 cm

## Visible area:

60 x 80 cm

## Safety margin:

5 mm

Maintaining space between the text/information and the edge of the trimmed format prevents undesirable cuts.