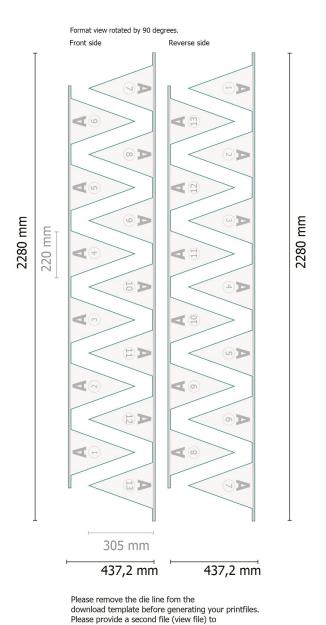

## Pennant chains, printed on both sides

specify the position of the die line.

Data format: 228 x 43,72 cm