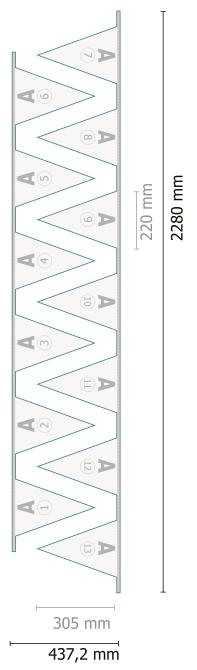

# Pennant chains, printed on one side

Format view rotated by 90 degrees.

Please remove the die line fom the download template before generating your printfiles. Please provide a second file (view file) to specify the position of the die line.

# Data format:

228 x 43,72 cm

## **Explanation of symbols**

Δ

Reading direction

 $\vdash$ 

Data format

Not printable