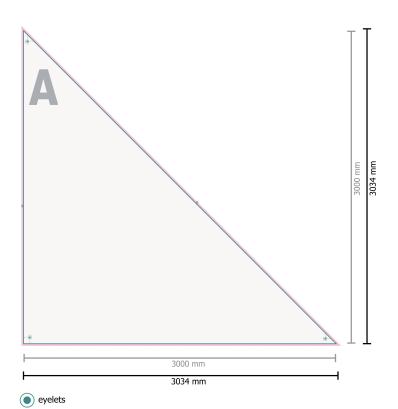

Printing data: Instructions and templates can be found under the menu item *Printing data* at www.onlineprinters.ie

**Data format:** 303,4 x 303,4 cm

Visible area: 300 x 300 cm

Safety margin:

4 mm

Maintaining space between the text/information and the edge of the trimmed format prevents undesirable cuts.