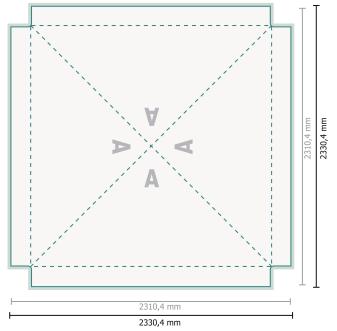

#### Dataformat (incl. 10 mm bleed):

233,04 x 233,04 cm

#### Trimmed size: 231,04 x 231,04 cm

#### bleed: 10 mm

# Explanation of symbols

Here Trimmed size

- Data format
- --- Creasing/Folding