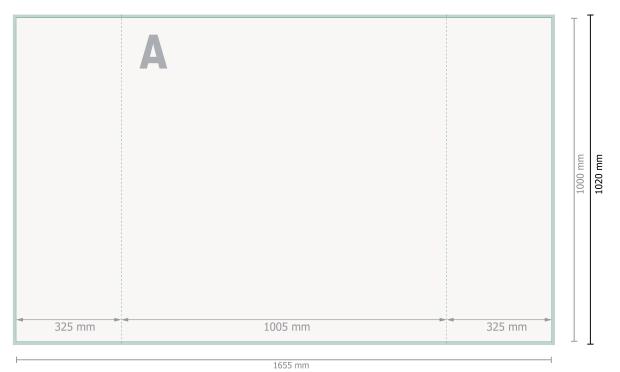

1675 mm

Please remove the die line fom the download template before generating your printfiles. Please provide a second file (view file) to specify the position of the die line.

## Please note:

Allow for trim allowance and safety margin according to instructions. Arrange background graphics, images or graphics up to the edge of the data format. Tolerances may occur during production due to cutting, punching and folding processes. Printing data: Instructions and templates can be found under the menu item *Printing data* at <u>www.onlineprinters.ie</u> Dataformat (incl. 10 mm bleed): 167,5 x 102 cm

**Trimmed size:** 165,5 x 100 cm

bleed:

10 mm

## Safety margin:

3 mm Maintaining space between the text/information and the edge of the trimmed format prevents undesirable cuts.

Bleed
Reading direction
Trimmed size
Data format

--- Creasing/Folding