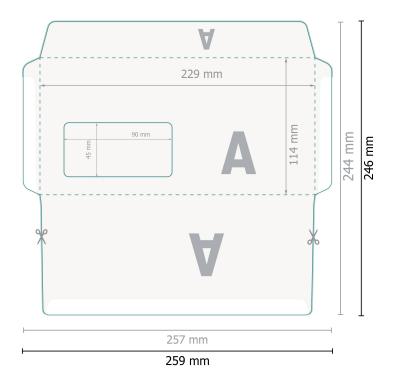

Dataformat (incl. 1 mm bleed):

25,9 x 24,6 cm

Trimmed size:

25,7 x 24,4 cm

Trimmed size (closed):

22,9 x 11,4 cm

Printable area:

25,7 x 24,4 cm

bleed:

1 mm

Safety margin:

4 mm

Maintaining space between the text/information and the edge of the trimmed format prevents undesirable cuts.