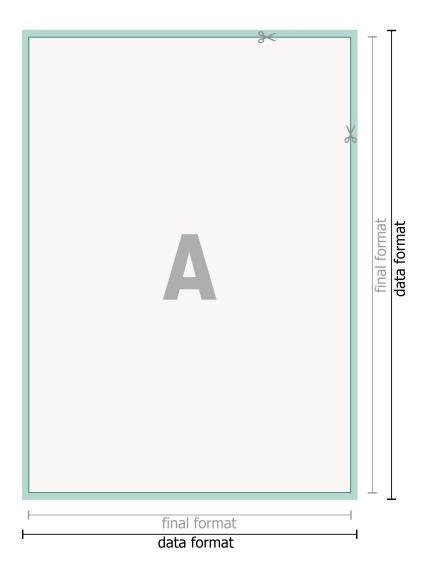

## free format selection

bleed: 10 mm

Safety margin:

4 mm Maintaining space between the text/information and the edge of the trimmed format prevents undesirable cuts.

## Explanation of symbols

H Trimmed size

— Data format

We will cut/perforate your product here

## Please note:

Allow for trim allowance and safety margin according to instructions. Arrange background graphics, images or graphics up to the edge of the data format. Tolerances may occur during production due to cutting, punching and folding processes.