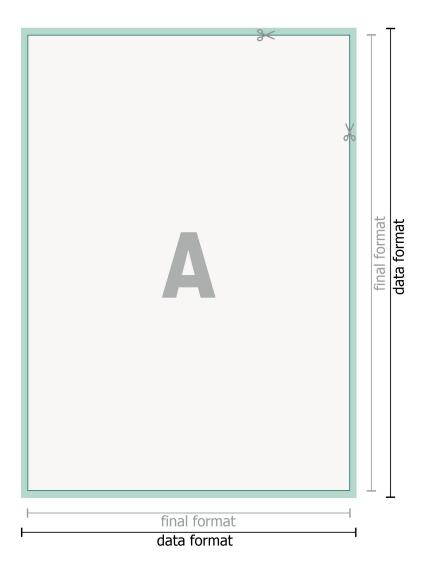

## free format selection

bleed: 10 mm

Safety margin:

4 mm Maintaining space between the text/information and the edge of the trimmed format prevents undesirable cuts.

## Please note:

Allow for trim allowance and safety margin according to instructions. Arrange background graphics, images or graphics up to the edge of the data format. Tolerances may occur during production due to cutting, punching and folding processes.