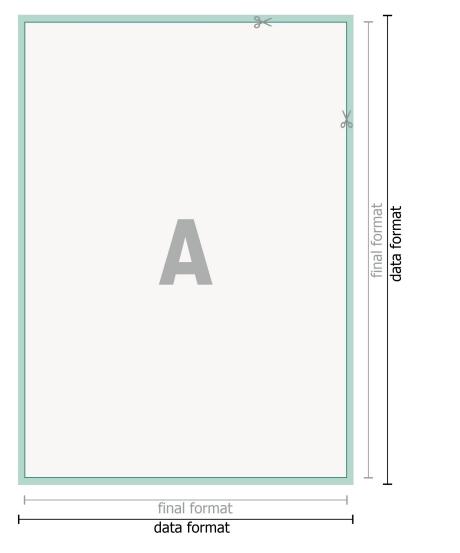

## free format selection

bleed: 10 mm

Safety margin:

4 mm Maintaining space between the text/information and the edge of the trimmed format prevents undesirable cuts.

- Bleed
- Reading direction

H Trimmed size

— Data format

We will cut/perforate your product here

## Please note:

Allow for trim allowance and safety margin according to instructions. Arrange background graphics, images or graphics up to the edge of the data format. Tolerances may occur during production due to cutting, punching and folding processes.