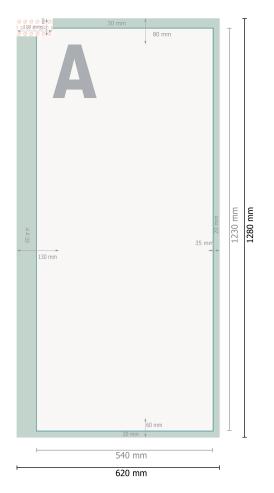

## Data format: 62 x 128 cm

**Trimmed size:** 54 x 123 cm

## Safety margin

60 mm left, 20 mm right, 30 mm top, 20 mm bottom : Maintaining space between the text/information and the edge of the trimmed format prevents undesirable cuts.

## Explanation of symbols

Trimmed size

— Data format

ONOT printable

## Please note:

Allow for trim allowance and safety margin according to instructions. Arrange background graphics, images or graphics up to the edge of the data format. Tolerances may occur during production due to cutting, punching and folding processes.