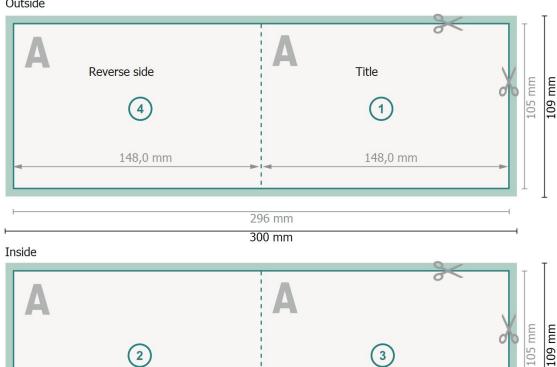

#### Outside

#### Please note:

Allow for trim allowance and safety margin according to instructions.

148,0 mm

Arrange background graphics, images or graphics up to the edge of the data format.

Tolerances may occur during production due to cutting, punching and folding processes.

148,0 mm

Printing data: Instructions and templates can be found under the menu item *Printing data* at www.onlineprinters.ie

#### Dataformat (incl. 2 mm bleed):

30 x 10,9 cm

bleed:

2 mm

Trimmed size:

29,6 x 10,5 cm

Trimmed size (closed):

14,8 x 10,5 cm

Safety margin:

4 mm

Maintaining space between the text/information and the edge of the trimmed format prevents undesirable cuts.