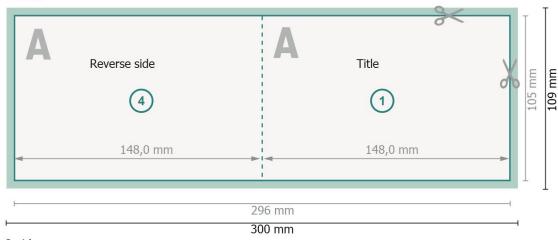

## Dataformat (incl. 2 mm bleed):

30 x 10,9 cm

#### Trimmed size:

29,6 x 10,5 cm

#### bleed:

2 mm

## Trimmed size (closed):

14,8 x 10,5 cm

### Safety margin:

4 mm

Maintaining space between the text/information and the edge of the trimmed format prevents undesirable cuts.