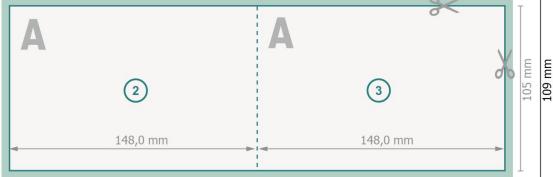

## Dataformat (incl. 2 mm bleed):

30 x 10,9 cm

#### Trimmed size:

29,6 x 10,5 cm

#### bleed:

2 mm

## Trimmed size (closed):

14,8 x 10,5 cm

### Safety margin:

4 mm

Maintaining space between the text/information and the edge of the trimmed format prevents undesirable cuts.