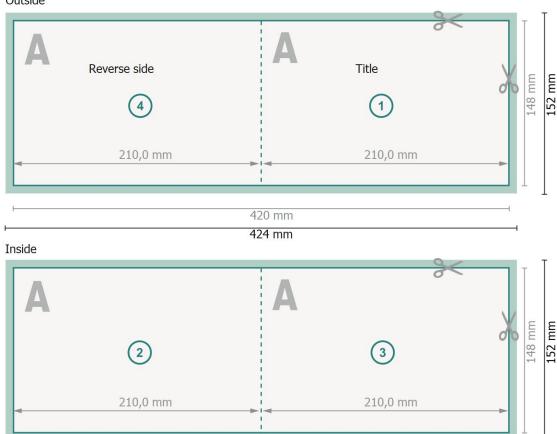

#### Outside

#### Please note:

Allow for trim allowance and safety margin according to instructions.

Arrange background graphics, images or graphics up to the edge of the data format.

Tolerances may occur during production due to cutting, punching and folding processes.

Printing data: Instructions and templates can be found under the menu item *Printing data* at www.onlineprinters.ie

#### Dataformat (incl. 2 mm bleed):

42,4 x 15,2 cm

bleed:

2 mm

Trimmed size:

42 x 14,8 cm

Trimmed size (closed):

21 x 14,8 cm

Safety margin:

4 mm

Maintaining space between the text/information and the edge of the trimmed format prevents undesirable cuts.

## **Explanation of symbols**

Bleed

A

Reading direction

Trimmed size

── Data format

We will cut/perforate your product here