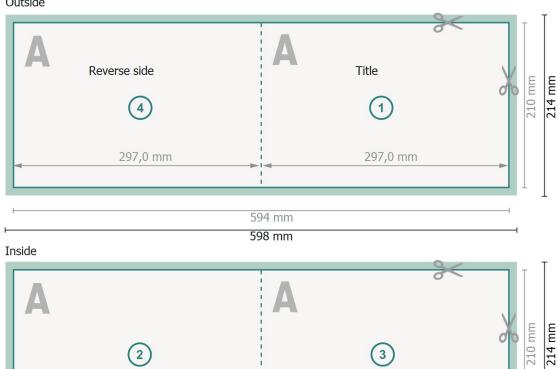

#### Outside

#### Please note:

Allow for trim allowance and safety margin according to instructions.

297,0 mm

Arrange background graphics, images or graphics up to the edge of the data format.

Tolerances may occur during production due to cutting, punching and folding processes.

297,0 mm

Printing data: Instructions and templates can be found under the menu item *Printing data* at www.onlineprinters.ie

## Dataformat (incl. 2 mm bleed):

59,8 x 21,4 cm

#### bleed:

2 mm

## Trimmed size:

59.4 x 21 cm

### Trimmed size (closed):

29,7 x 21 cm

## Safety margin:

4 mm

Maintaining space between the text/information and the edge of the trimmed format prevents undesirable cuts.