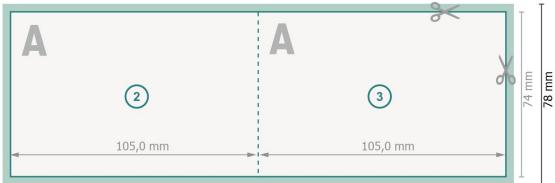

#### Dataformat (incl. 2 mm bleed):

21,4 x 7,8 cm

bleed:

2 mm

Trimmed size:

21 x 7,4 cm

Trimmed size (closed):

10,5 x 7,4 cm