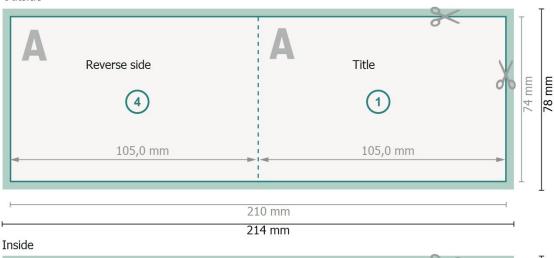

#### Outside

#### Dataformat (incl. 2 mm bleed):

21,4 x 7,8 cm

bleed:

2 mm

Trimmed size:

21 x 7,4 cm

Trimmed size (closed):

10,5 x 7,4 cm

Safety margin:

4 mm

Maintaining space between the text/information and the edge of the trimmed format prevents undesirable cuts.