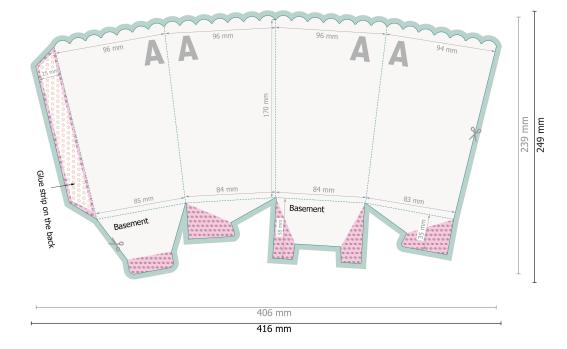

## StammartikelPopcorn Becher S 9,5 x 9,5 x 17,2 cm

with tuck-in bottom

Dataformat (incl. 5 mm bleed): 41,6 x 24,9 cm

**Trimmed size:** 40,6 x 23,9 cm

## Safety margin:

3 mm Maintaining space between the text/information and the edge of the trimmed format prevents undesirable cuts.

bleed: 5 mm

Trimmed size

- → Data format
- We will cut/perforate your product here

Not printable

invisible

--- Creasing/Folding

Please remove the die line fom the download template before generating your printfiles. Please provide a second file (view file) to specify the position of the die line.