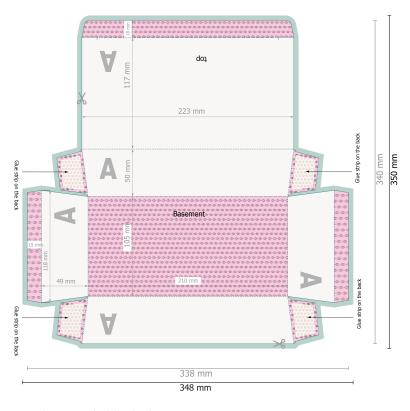

## Snack boxes M 22.3 x 11.7 x 5 cm

Please remove the die line fom the download template before generating your printfiles. Please provide a second file (view file) to specify the position of the die line.

Printing data: Instructions and templates can be found under the menu item *Printing data* at **www.onlineprinters.ie** 

Dataformat (incl. 5 mm bleed):

34,8 x 35 cm

Trimmed size:

33,8 x 34 cm

Safety margin:

3 mm

Maintaining space between the text/information and the edge of the trimmed format prevents undesirable cuts.

bleed:

5 mm