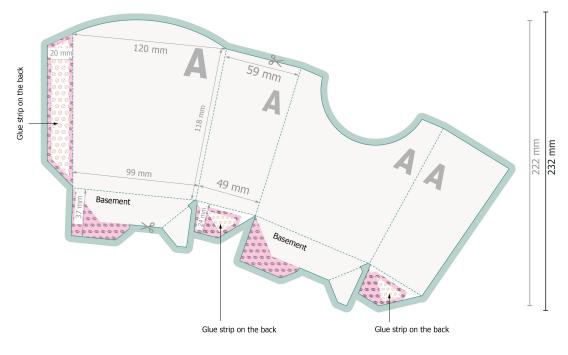

**Dataformat (incl. 5 mm bleed):** 36,9 x 23,2 cm

**Trimmed size:** 35,9 x 22,2 cm

## Safety margin:

3 mm Maintaining space between the text/information and the edge of the trimmed format prevents undesirable cuts.

bleed: 5 mm

359 mm **369 mm** 

Please remove the die line fom the download template before generating your printfiles. Please provide a second file (view file) to specify the position of the die line.