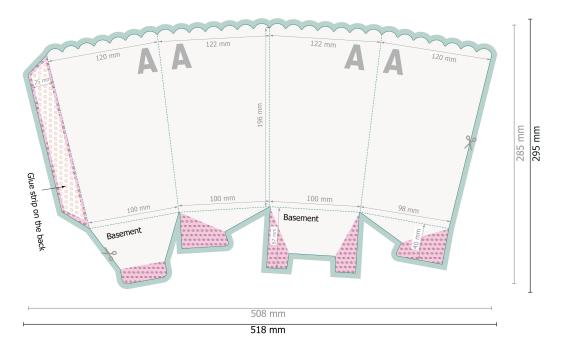

# StammartikelPopcorn Becher M 12 x 12 x 17,2 cm

# with tuck-in bottom

Please remove the die line fom the download template before generating your printfiles. Please provide a second file (view file) to specify the position of the die line.

### Please note:

Allow for trim allowance and safety margin according to instructions.

Arrange background graphics, images or graphics up to the edge of the data format.

Tolerances may occur during production due to cutting, punching and folding processes.

### Dataformat (incl. 5 mm bleed):

51,8 x 29,5 cm

#### Trimmed size:

50,8 x 28,5 cm

#### Safety margin:

3 mm

Maintaining space between the text/information and the edge of the trimmed format prevents undesirable cuts.

#### bleed:

5 mm