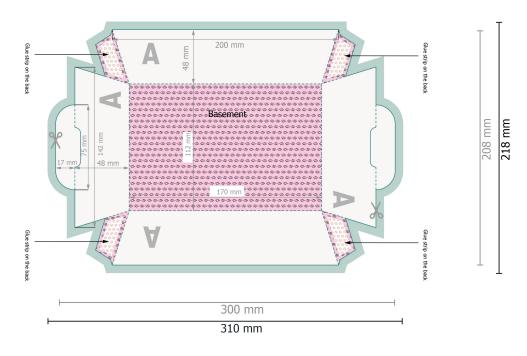

# Snack trays M 17.0 x11.2 x 4.8 cm

Please remove the die line fom the download template before generating your printfiles. Please provide a second file (view file) to specify the position of the die line.

## Dataformat (incl. 5 mm bleed):

31 x 21,8 cm

#### Trimmed size:

30 x 20,8 cm

### Safety margin:

3 mm

Maintaining space between the text/information and the edge of the trimmed format prevents undesirable cuts.

#### bleed:

5 mm

# **Explanation of symbols**

Bleed

Reading direction

invisible 🏻

--- Creasing/Folding