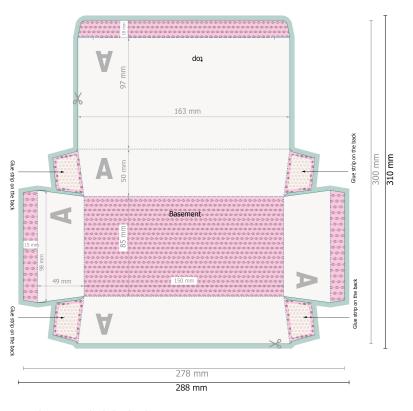

Dataformat (incl. 5 mm bleed): 28,8 x 31 cm

Trimmed size: 27,8 x 30 cm

## Safety margin:

3 mm Maintaining space between the text/information and the edge of the trimmed format prevents undesirable cuts.

bleed: 5 mm

Please remove the die line fom the download template before generating your printfiles. Please provide a second file (view file) to specify the position of the die line.

## Please note:

Allow for trim allowance and safety margin according to instructions. Arrange background graphics, images or graphics up to the edge of the data format. Tolerances may occur during production due to cutting, punching and folding processes.