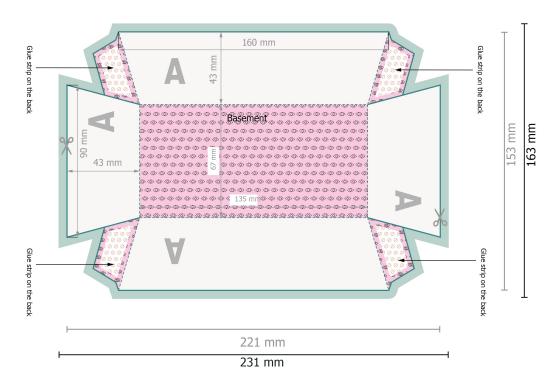

## Snack trays S 13.5 x 6.7 x 4.3 cm

Please remove the die line fom the download template before generating your printfiles. Please provide a second file (view file) to specify the position of the die line.

Printing data: Instructions and templates can be found under the menu item *Printing data* at **www.onlineprinters.ie** 

Dataformat (incl. 5 mm bleed):

23,1 x 16,3 cm

Trimmed size:

22,1 x 15,3 cm

Safety margin:

3 mm

Maintaining space between the text/information and the edge of the trimmed format prevents undesirable cuts.

bleed:

5 mm