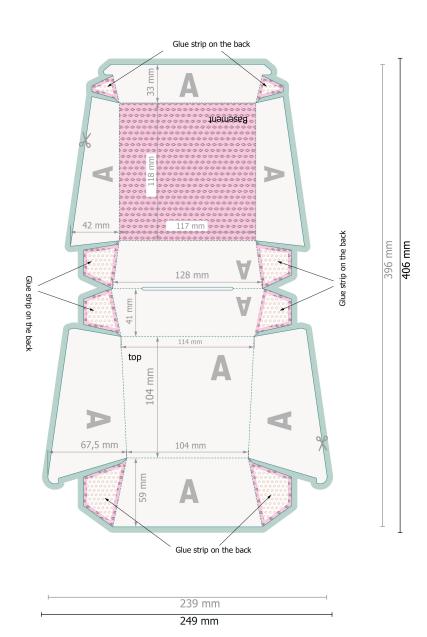

# Burger boxes M 11.7 x 11.8 x 8 cm

Please remove the die line fom the download template before generating your printfiles. Please provide a second file (view file) to specify the position of the die line.

# Dataformat (incl. 5 mm bleed):

24,9 x 40,6 cm

## Trimmed size:

23,9 x 39,6 cm