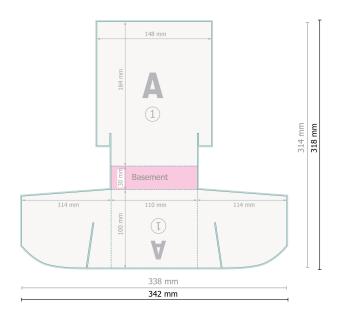

### Dataformat (incl. 2 mm bleed):

34,2 x 31,8 cm

### Trimmed size:

33,8 x 31,4 cm

#### bleed:

2 mm

### Safety margin:

4 mm

Maintaining space between the text/information and the edge of the trimmed format prevents undesirable cuts.

## **Explanation of symbols**

Bleed

Reading direction

Trimmed size

Data format

Limited visibility area

---

Creasing/Folding