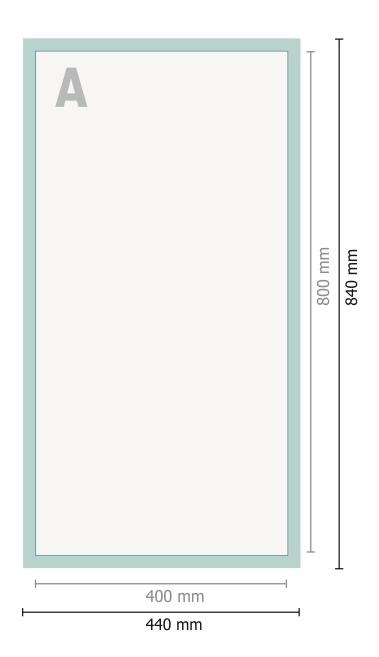

Dataformat (incl. 20 mm bleed):

84 x 44 cm

Trimmed size:

80 x 40 cm

Safety margin:

20 mm

Maintaining space between the text/information and the edge of the trimmed format prevents undesirable cuts.

View rotated by 90 degrees.

## Please note:

Allow for trim allowance and safety margin according to instructions.

Arrange background graphics, images or graphics up to the edge of the data format.

Tolerances may occur during production due to cutting, punching and folding processes.