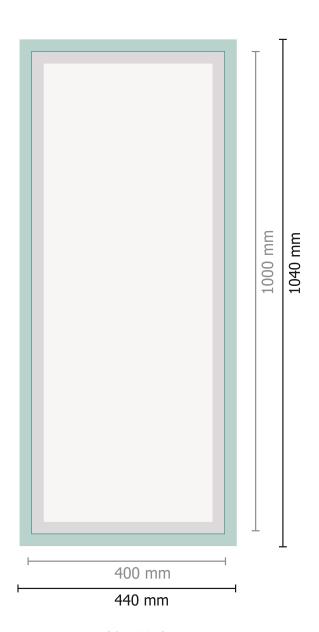

Dataformat (incl. 20 mm bleed):

104 x 44 cm

Trimmed size:

100 x 40 cm

Safety margin:

20 mm

Maintaining space between the text/information and the edge of the trimmed format prevents undesirable cuts.

View rotated by 90 degrees.