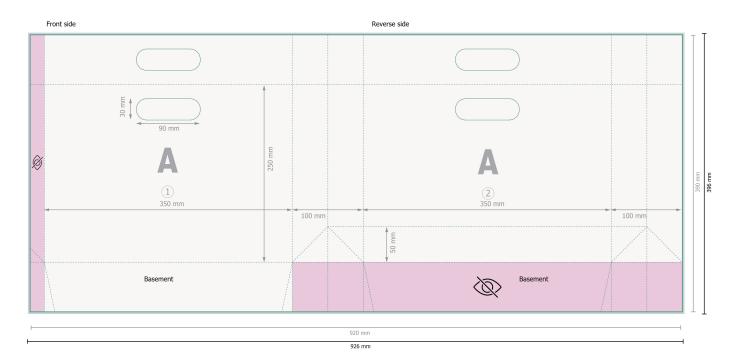

Dataformat (incl. 3 mm bleed): 92,6 x 39,6 cm

**Trimmed size:** 92 x 39 cm

**Trimmed size (closed):** 35 x 25 cm

## Safety margin:

5 mm Maintaining space between the text/information and the edge of the trimmed format prevents undesirable cuts.

Please remove the die line fom the download template before generating your printfiles. Please provide a second file (view file) to specify the position of the die line.

## Please note:

Allow for trim allowance and safety margin according to instructions. Arrange background graphics, images or graphics up to the edge of the data format. Tolerances may occur during production due to cutting, punching and folding processes.