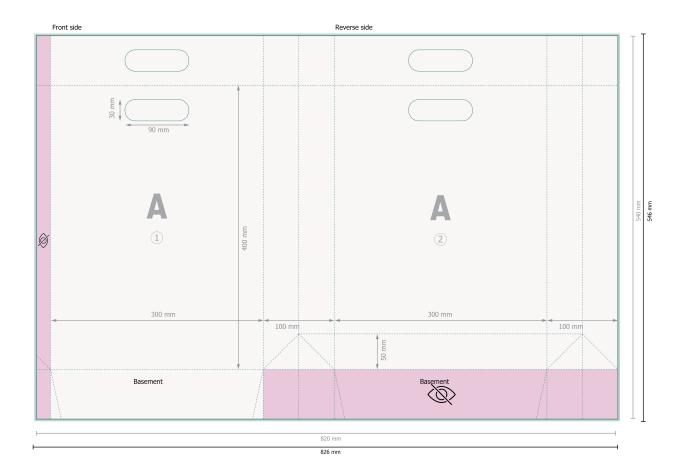

Please remove the die line fom the download template before generating your printfiles. Please provide a second file (view file) to specify the position of the die line.

## Please note:

Allow for trim allowance and safety margin according to instructions. Arrange background graphics, images or graphics up to the edge of the data format. Tolerances may occur during production due to cutting, punching and folding processes.

Printing data: Instructions and templates can be found under the menu item *Printing data* at <u>www.onlineprinters.ie</u> Dataformat (incl. 3 mm bleed): 82,6 x 54,6 cm

Trimmed size: 82 x 54 cm

Trimmed size (closed): 30 x 40 cm

## Safety margin:

5 mm Maintaining space between the text/information and the edge of the trimmed format prevents undesirable cuts.