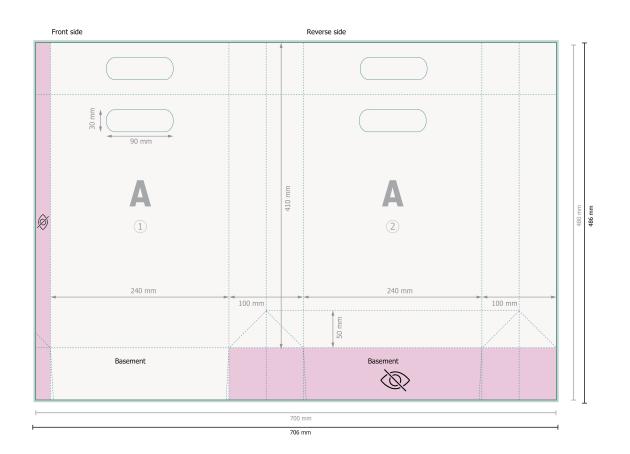

Printing data: Instructions and templates can be found under the menu item *Printing data* at <u>www.onlineprinters.ie</u> Dataformat (incl. 3 mm bleed): 70,6 x 48,6 cm

Trimmed size: 70 x 48 cm

Trimmed size (closed): 24 x 34 cm

## Safety margin:

5 mm Maintaining space between the text/information and the edge of the trimmed format prevents undesirable cuts.

Reading direction

Trimmed size

→ Data format

invisible