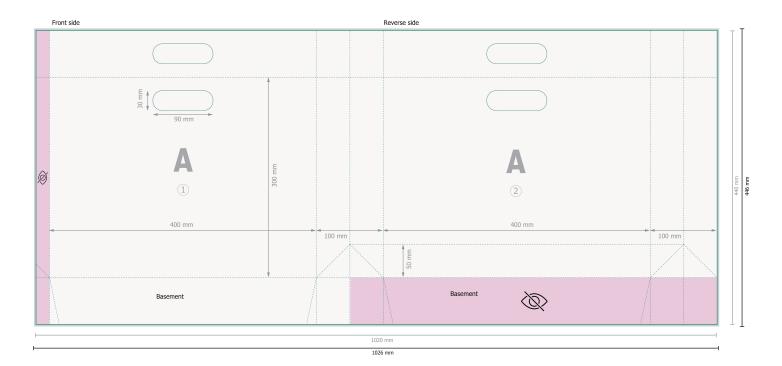

Dataformat (incl. 3 mm bleed): 102,6 x 44,6 cm

Trimmed size: 102 x 44 cm

Trimmed size (closed): 40 x 30 cm

## Safety margin:

5 mm

Maintaining space between the text/information and the edge of the trimmed format prevents undesirable cuts.

Please remove the die line fom the download template before generating your printfiles. Please provide a second file (view file) to specify the position of the die line.

## Please note:

Allow for trim allowance and safety margin according to instructions. Arrange background graphics, images or graphics up to the edge of the data format. Tolerances may occur during production due to cutting, punching and folding processes.