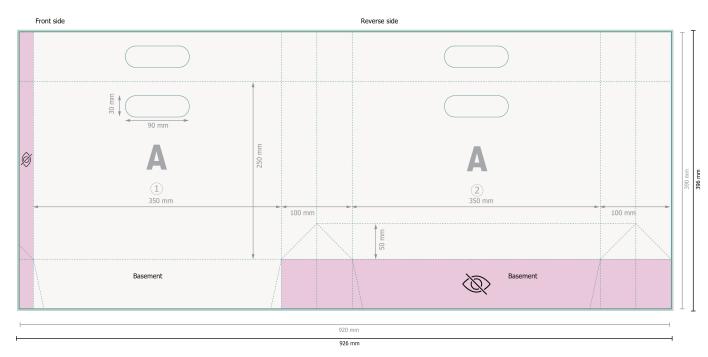

## Nat. paper die cut handle bags, 35 x 25 x 10 cm

Dataformat (incl. 3 mm bleed):

92,6 x 39,6 cm

Trimmed size:

92 x 39 cm

Trimmed size (closed):

35 x 25 cm

Safety margin:

5 mm

Maintaining space between the text/information and the edge of the trimmed format prevents undesirable cuts.

Please remove the die line fom the download template before generating your printfiles. Please provide a second file (view file) to specify the position of the die line.

## **Explanation of symbols**

Bleed

Reading direction

--

── Trimmed size

 $\boldsymbol{\vdash}$ 

→ Data format

invisible

## Please note:

Allow for trim allowance and safety margin according to instructions.

Arrange background graphics, images or graphics up to the edge of the data format.

Tolerances may occur during production due to cutting, punching and folding processes.