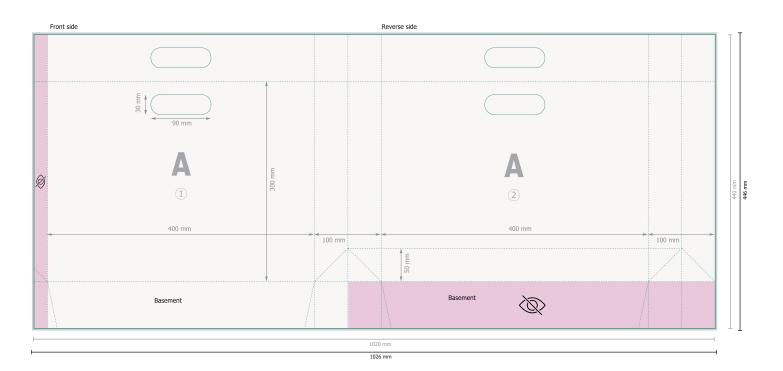

Dataformat (incl. 3 mm bleed): 102,6 x 44,6 cm

Trimmed size: 102 x 44 cm

Trimmed size (closed): 40 x 30 cm

## Safety margin:

5 mm

Maintaining space between the text/information and the edge of the trimmed format prevents undesirable cuts.

Please remove the die line fom the download template before generating your printfiles. Please provide a second file (view file) to specify the position of the die line.

## Please note:

Allow for trim allowance and safety margin according to instructions. Arrange background graphics, images or graphics up to the edge of the data format. Tolerances may occur during production due to cutting, punching and folding processes.