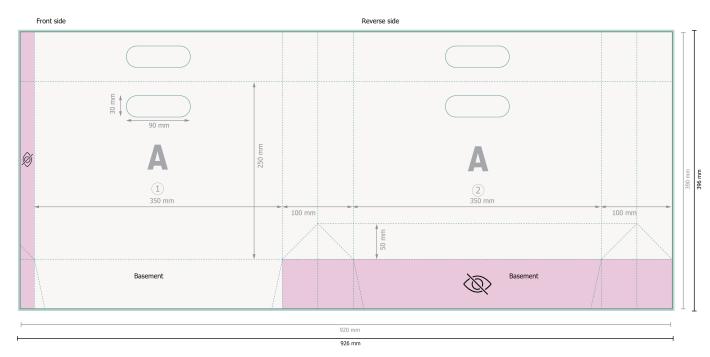

## STANDARD paper bags with die cut handles, 35 x 25 x 10 cm

Dataformat (incl. 3 mm bleed):

92,6 x 39,6 cm

Trimmed size:

92 x 39 cm

Trimmed size (closed):

35 x 25 cm

Safety margin:

5 mm

Maintaining space between the text/information and the edge of the trimmed format prevents undesirable cuts.

Please remove the die line fom the download template before generating your printfiles. Please provide a second file (view file) to specify the position of the die line.

## **Explanation of symbols**

Bleed

Reading direction

--

── Trimmed size

 $\boldsymbol{\vdash}$ 

→ Data format

invisible

## Please note:

Allow for trim allowance and safety margin according to instructions.

Arrange background graphics, images or graphics up to the edge of the data format.

Tolerances may occur during production due to cutting, punching and folding processes.