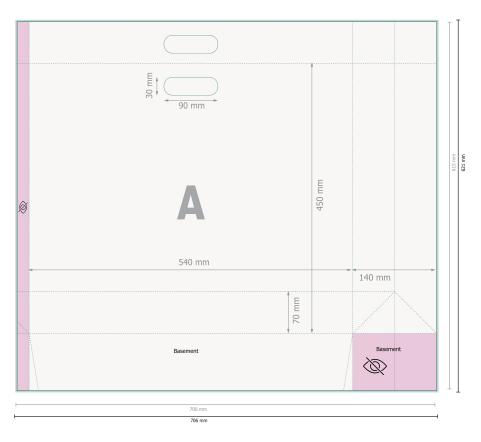

# CLASSIC paper bags with die cut handles, 54 x 45 x 14 cm

Please remove the die line fom the download template before generating your printfiles. Please provide a second file (view file) to specify the position of the die line.

### Dataformat (incl. 3 mm bleed):

70,6 x 62,1 cm

#### Trimmed size:

70 x 61,5 cm

## Trimmed size (closed):

54 x 45 cm

## Safety margin:

5 mm

Maintaining space between the text/information and the edge of the trimmed format prevents undesirable cuts.

## **Explanation of symbols**

Bleed

Reading direction

── Trimmed size

→ Data format

invisible