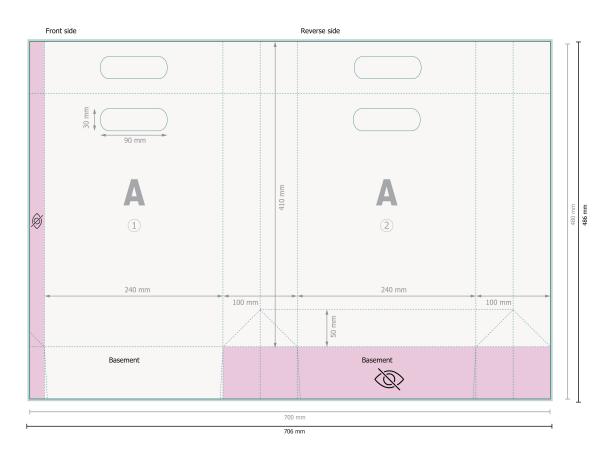

# CLASSIC paper bags with die cut handles, 24 x 34 x 10 cm

Please remove the die line fom the download template before generating your printfiles. Please provide a second file (view file) to specify the position of the die line.

#### Please note:

Allow for trim allowance and safety margin according to instructions.

Arrange background graphics, images or graphics up to the edge of the data format.

Tolerances may occur during production due to cutting, punching and folding processes.

## Dataformat (incl. 3 mm bleed):

70,6 x 48,6 cm

#### Trimmed size:

70 x 48 cm

## Trimmed size (closed):

24 x 34 cm

## Safety margin:

5 mm

Maintaining space between the text/information and the edge of the trimmed format prevents undesirable cuts.

## **Explanation of symbols**

Bleed

Reading direction

→ Trimmed size

→ Data format

invisible