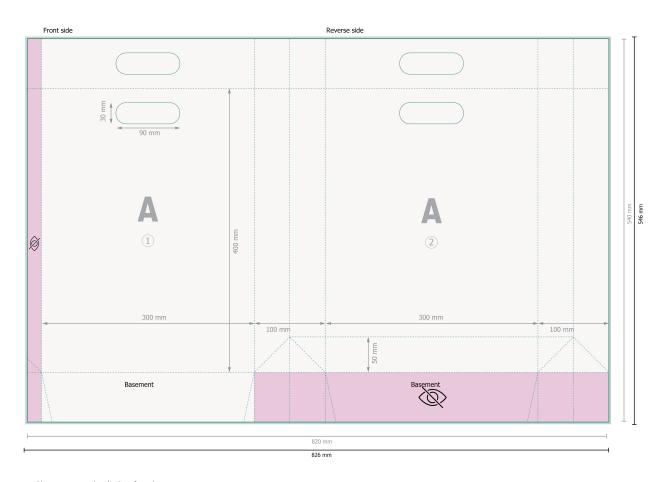

# CLASSIC paper bags with die cut handles, 30 x 40 x 10 cm

Please remove the die line fom the download template before generating your printfiles. Please provide a second file (view file) to specify the position of the die line.

#### Please note:

Allow for trim allowance and safety margin according to instructions.

Arrange background graphics, images or graphics up to the edge of the data format.

Tolerances may occur during production due to cutting, punching and folding processes.

#### Dataformat (incl. 3 mm bleed):

82,6 x 54,6 cm

#### Trimmed size:

82 x 54 cm

#### Trimmed size (closed):

30 x 40 cm

### Safety margin:

5 mm

Maintaining space between the text/information and the edge of the trimmed format prevents undesirable cuts.

## **Explanation of symbols**

E

Bleed

A

Reading direction

Trimmed size

Data format

Ø

invisible