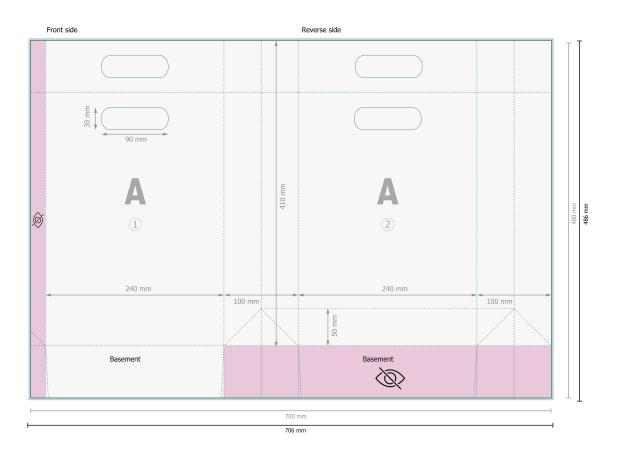

## STANDARD paper bags with die cut handles, 24 x 34 x 10 cm

Please remove the die line fom the download template before generating your printfiles. Please provide a second file (view file) to specify the position of the die line.

## Please note:

Allow for trim allowance and safety margin according to instructions. Arrange background graphics, images or graphics up to the edge of the data format. Tolerances may occur during production due to cutting, punching and folding processes.

Printing data: Instructions and templates can be found under the menu item *Printing data* at <u>www.onlineprinters.ie</u>

Trimmed size: 70 x 48 cm

Trimmed size (closed): 24 x 34 cm

## Safety margin:

5 mm Maintaining space between the text/information and the edge of the trimmed format prevents undesirable cuts.

onlineprinters

**Explanation of symbols** 

## — Data format

invisible