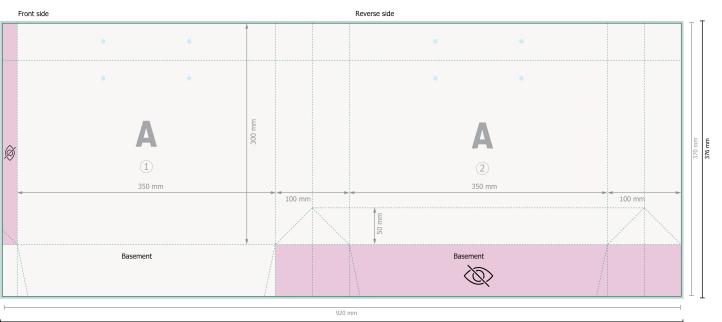

926 mm

Please remove the die line fom the download template before generating your printfiles. Please provide a second file (view file) to specify the position of the die line.

## **Dataformat (incl. 3 mm bleed):** 92,6 x 37,6 cm

**Trimmed size:** 92 x 37 cm

**Trimmed size (closed):** 35 x 25 cm

## Safety margin:

5 mm

Maintaining space between the text/information and the edge of the trimmed format prevents undesirable cuts.

## Please note:

Allow for trim allowance and safety margin according to instructions. Arrange background graphics, images or graphics up to the edge of the data format. Tolerances may occur during production due to cutting, punching and folding processes.